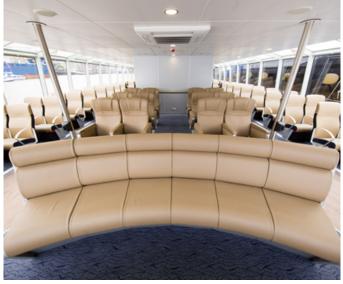

## Love it!

Uber Boat by Thames Clippers are the fastest and most frequent fleet on the river, with 18 vessels available for private hire. Each of our catamarans are spacious, stylish and staffed by a friendly and experienced crew.

For our corporate and private clients we offer seven different sizes of vessel with the option of carrying between 12 and 220 guests. The route, length and speed of journey, stop off locations, style of catering, use of facilities on board and time of travel are flexible.