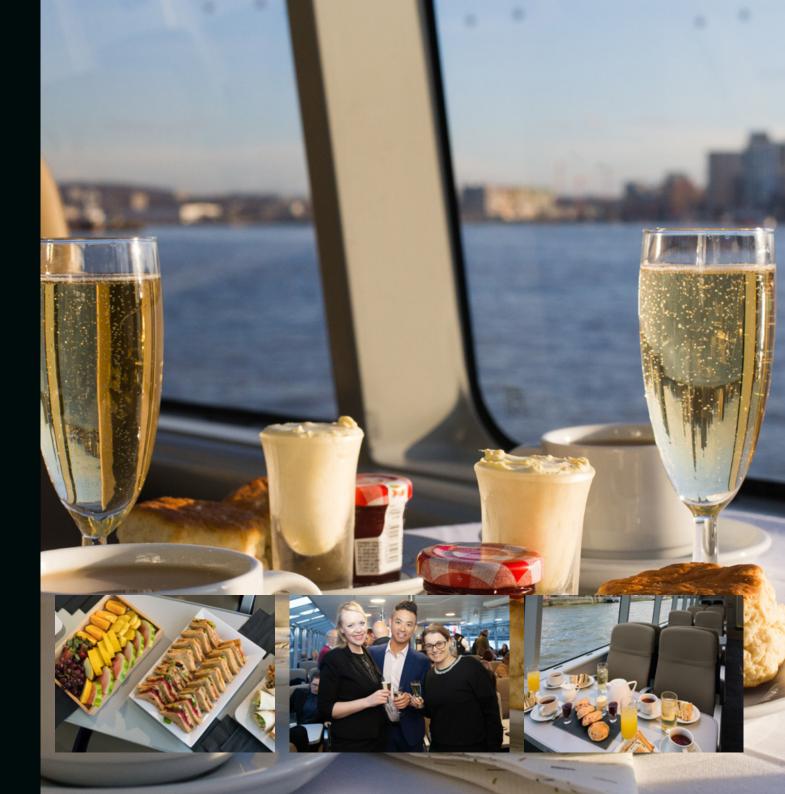

# Yum!

Whether you're travelling in the morning, afternoon or evening, we can provide for your every need and occasion. From wedding transfers to corporate drinks receptions we will customise our offer to suit you and your clients requirements.

For our corporate and private clients we offer seven different sizes of vessel with the option of carrying between 12 and 220 guests. The route, length and speed of journey, stop off locations, style of catering, use of facilities on board and time of travel are flexible.