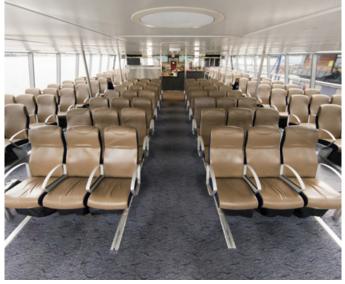

## Our fleet

A choice of 18 vessels ranging from 12 to 220 capacity

We're proud to offer an 18 strong fleet of the fastest most versatile vessels on the Thames. Whether you're looking for a quick transfer option through the heart of the capital or a leisurely cruise while sipping champagne and watching London's skyline sparkle in the moonlight, we have a boat to suit you.

### 220 | Venus Clipper Our flagship, perfect for large groups with drinks and light catering

| Capacity                    |                  | 220            |
|-----------------------------|------------------|----------------|
| Facilities                  |                  |                |
| Outside deck                | <b>ñ</b> Toilets | <b>%</b> Audio |
| <b>T</b> Tabled seats (x70) | 🛭 Café bar       | Air con        |
| ■ Digital screens (x4)      |                  |                |