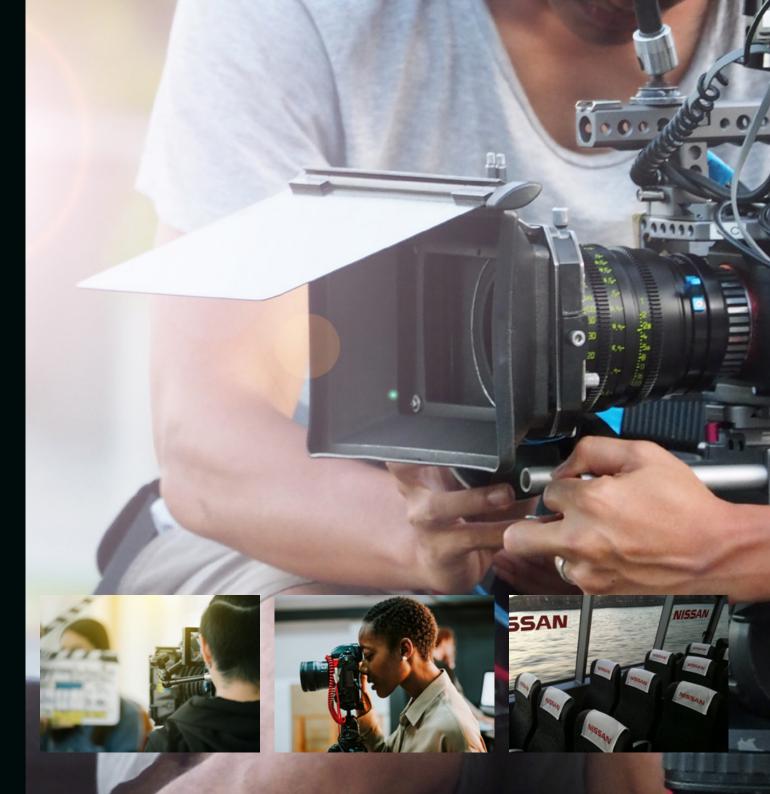

## "Action!"

There are a variety of ways to add the Wow factor for private hires. One of these is to customise the boat with branding to suit your client. Logos, images and videos can be included in various ways via; digital screens, printed flags, interior vinyl (windows, panels and tables), head rest covers and more.

Our vessels can also be chartered for filming and photoshoots. There's no better backdrop for your shoots than London from the river. Our boats have been featured in TV dramas, documentaries, reality television, sports programmes, adverts and many more.