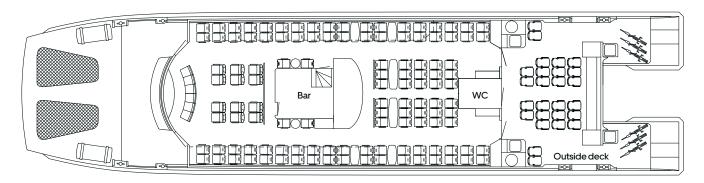

## Our fleet

A choice of 18 vessels ranging from 12 to 220 capacity

We're proud to offer an 18 strong fleet of the fastest most versatile vessels on the Thames. Whether you're looking for a quick transfer option through the heart of the capital or a leisurely cruise while sipping champagne and watching London's skyline sparkle in the moonlight, we have a boat to suit you.

### 220 | Venus Clipper Our flagship, perfect for large groups with drinks and light catering

| Capacity                    |                  | 220            |
|-----------------------------|------------------|----------------|
| Facilities                  |                  |                |
| Outside deck                | <b>ñ</b> Toilets | <b>%</b> Audio |
| <b>T</b> Tabled seats (x70) | 🛭 Café bar       | Air con        |
| ■ Digital screens (x4)      |                  |                |