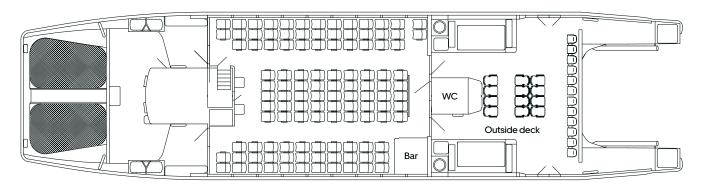

For our corporate and private clients we offer seven different sizes of vessel with the option of carrying between 12 and 220 guests. The route, length and speed of journey, stop off locations, style of catering, use of facilities on board and time of travel are flexible.

## Our fleet

A choice of 18 vessels ranging from 12 to 220 capacity

We're proud to offer an 18 strong fleet of the fastest most versatile vessels on the Thames. Whether you're looking for a quick transfer option through the heart of the capital or a leisurely cruise while sipping champagne and watching London's skyline sparkle in the moonlight, we have a boat to suit you.