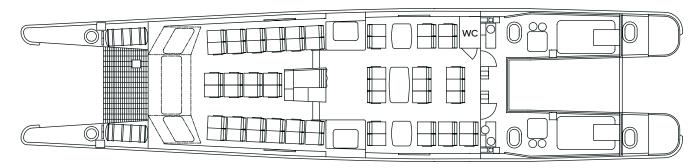

## Our fleet

A choice of 18 vessels ranging from 12 to 220 capacity

We're proud to offer an 18 strong fleet of the fastest most versatile vessels on the Thames. Whether you're looking for a quick transfer option through the heart of the capital or a leisurely cruise while sipping champagne and watching London's skyline sparkle in the moonlight, we have a boat to suit you.

### 220 | Venus Clipper Our flagship, perfect for large groups with drinks and light catering

| Capacity                    |                  | 220            |
|-----------------------------|------------------|----------------|
| Facilities                  |                  |                |
| Outside deck                | <b>ñ</b> Toilets | <b>%</b> Audio |
| <b>T</b> Tabled seats (x70) | 🛭 Café bar       | Air con        |
| ■ Digital screens (x4)      |                  |                |