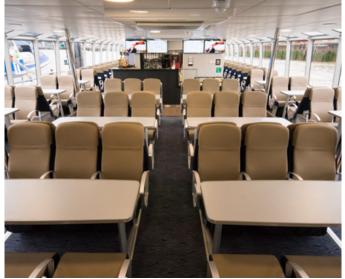

## Love it!

Uber Boat by Thames Clippers are the fastest and most frequent fleet on the river, with 18 vessels available for private hire. Each of our catamarans are spacious, stylish and staffed by a friendly and experienced crew.

For our corporate and private clients we offer seven different sizes of vessel with the option of carrying between 12 and 220 guests. The route, length and speed of journey, stop off locations, style of catering, use of facilities on board and time of travel are flexible.

## Our fleet

A choice of 18 vessels ranging from 12 to 220 capacity

We're proud to offer an 18 strong fleet of the fastest most versatile vessels on the Thames. Whether you're looking for a quick transfer option through the heart of the capital or a leisurely cruise while sipping champagne and watching London's skyline sparkle in the moonlight, we have a boat to suit you.