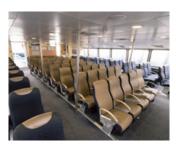

## Our fleet

A choice of 18 vessels ranging from 12 to 220 capacity

We're proud to offer an 18 strong fleet of the fastest most versatile vessels on the Thames. Whether you're looking for a quick transfer option through the heart of the capital or a leisurely cruise while sipping champagne and watching London's skyline sparkle in the moonlight, we have a boat to suit you.

## Love it!

Uber Boat by Thames Clippers are the fastest and most frequent fleet on the river, with 18 vessels available for private hire. Each of our catamarans are spacious, stylish and staffed by a friendly and experienced crew.