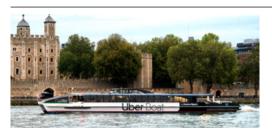

# Explore!

With access to over 30 London piers we offer sightseeing and transfer solutions for groups from 12 up to 220 passengers, linking London's world-famous attractions and landmarks, including; Tower of London, London Eye, Houses of Parliament, Royal Museums Greenwich and many more. Travel in unrivalled speed and comfort to and from cruise ships with guaranteed journey times to suit any shore excursion itinerary.

## Our fleet

A choice of 18 vessels ranging from 12 to 220 capacity

We're proud to offer an 18 strong fleet of the fastest most versatile vessels on the Thames. Whether you're looking for a quick transfer option through the heart of the capital or a leisurely cruise while sipping champagne and watching London's skyline sparkle in the moonlight, we have a boat to suit you.