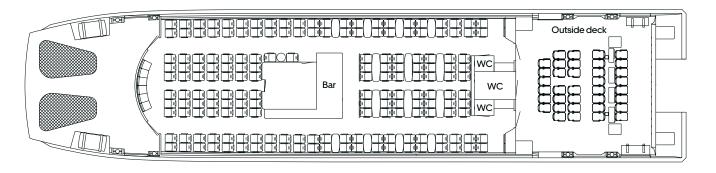

### 220 | Venus Clipper Our flagship, perfect for large groups with drinks and light catering

| Capacity                    |                  | 220            |
|-----------------------------|------------------|----------------|
| Facilities                  |                  |                |
| Outside deck                | <b>ñ</b> Toilets | <b>%</b> Audio |
| <b>T</b> Tabled seats (x70) | 🛭 Café bar       | Air con        |
| ■ Digital screens (x4)      |                  |                |