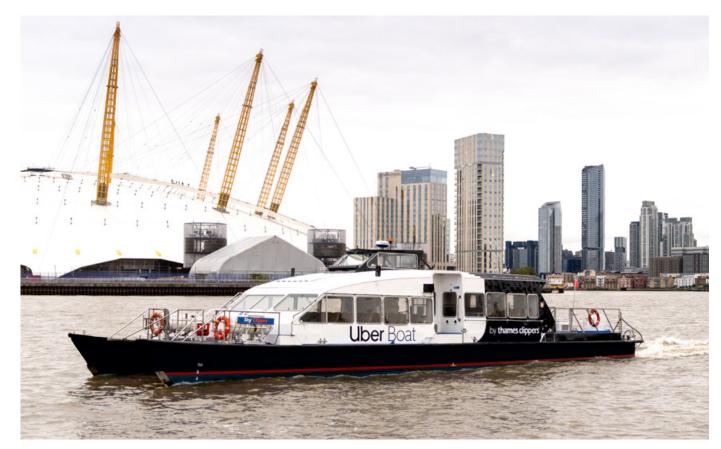

Uber Boat by thames clippers

## Hello London

Welcome to the capital's leading riverboat service

We're London's leading riverboat service, providing our passengers with a unique way to get around the capital. As well as catering for sightseers and commuters, we also offer a deluxe and highly versatile corporate and private hire service for those wishing to explore London in comfort and style.

With a choice of 18 vessels ranging from 12 to 220 capacity we offer transport for sports stars and rock stars to events and concerts, wedding parties, company functions and even a location for filming and photoshoots.

## Our fleet

A choice of 18 vessels ranging from 12 to 220 capacity

We're proud to offer an 18 strong fleet of the fastest most versatile vessels on the Thames. Whether you're looking for a quick transfer option through the heart of the capital or a leisurely cruise while sipping champagne and watching London's skyline sparkle in the moonlight, we have a boat to suit you.