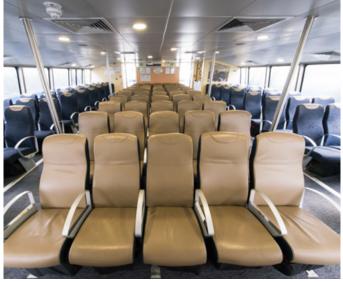

## Our fleet

A choice of 18 vessels ranging from 12 to 220 capacity

We're proud to offer an 18 strong fleet of the fastest most versatile vessels on the Thames. Whether you're looking for a quick transfer option through the heart of the capital or a leisurely cruise while sipping champagne and watching London's skyline sparkle in the moonlight, we have a boat to suit you.

## Love it!

Uber Boat by Thames Clippers are the fastest and most frequent fleet on the river, with 18 vessels available for private hire. Each of our catamarans are spacious, stylish and staffed by a friendly and experienced crew.