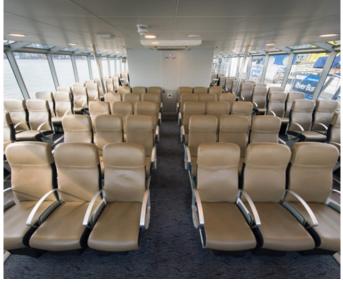

## Love it!

Uber Boat by Thames Clippers are the fastest and most frequent fleet on the river, with 18 vessels available for private hire. Each of our catamarans are spacious, stylish and staffed by a friendly and experienced crew.

For our corporate and private clients we offer seven different sizes of vessel with the option of carrying between 12 and 220 guests. The route, length and speed of journey, stop off locations, style of catering, use of facilities on board and time of travel are flexible.