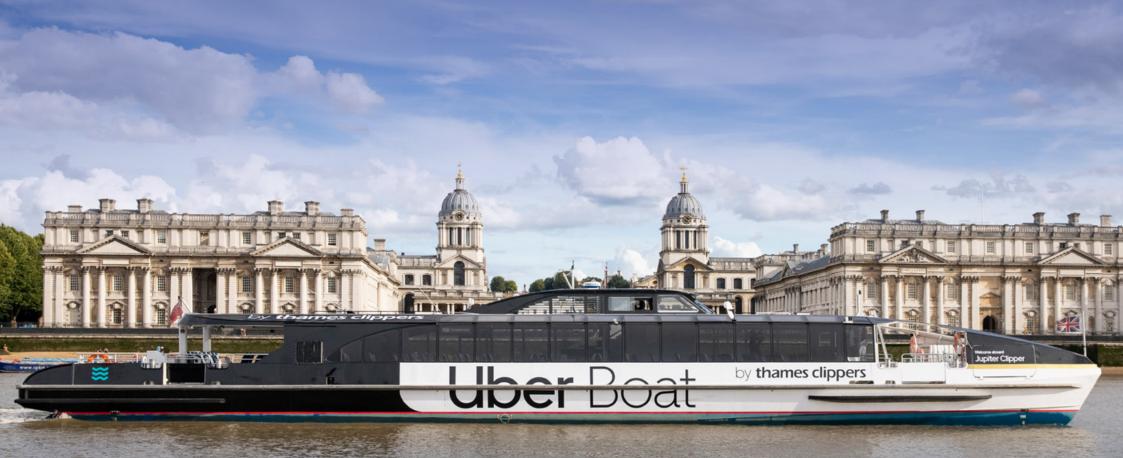

## Our fleet

A choice of 18 vessels ranging from 12 to 220 capacity

We're proud to offer an 18 strong fleet of the fastest most versatile vessels on the Thames. Whether you're looking for a quick transfer option through the heart of the capital or a leisurely cruise while sipping champagne and watching London's skyline sparkle in the moonlight, we have a boat to suit you.