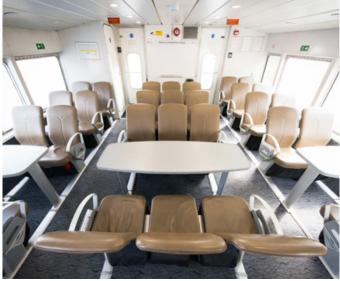

## Love it!

Uber Boat by Thames Clippers are the fastest and most frequent fleet on the river, with 18 vessels available for private hire. Each of our catamarans are spacious, stylish and staffed by a friendly and experienced crew.

For our corporate and private clients we offer seven different sizes of vessel with the option of carrying between 12 and 220 guests. The route, length and speed of journey, stop off locations, style of catering, use of facilities on board and time of travel are flexible.

## Our fleet

A choice of 18 vessels ranging from 12 to 220 capacity

We're proud to offer an 18 strong fleet of the fastest most versatile vessels on the Thames. Whether you're looking for a quick transfer option through the heart of the capital or a leisurely cruise while sipping champagne and watching London's skyline sparkle in the moonlight, we have a boat to suit you.