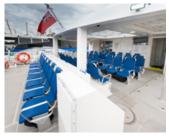

# Explore!

With access to over 30 London piers we offer sightseeing and transfer solutions for groups from 12 up to 220 passengers, linking London's world-famous attractions and landmarks, including; Tower of London, London Eye, Houses of Parliament, Royal Museums Greenwich and many more. Travel in unrivalled speed and comfort to and from cruise ships with guaranteed journey times to suit any shore excursion itinerary.

## Our fleet

A choice of 18 vessels ranging from 12 to 220 capacity

We're proud to offer an 18 strong fleet of the fastest most versatile vessels on the Thames. Whether you're looking for a quick transfer option through the heart of the capital or a leisurely cruise while sipping champagne and watching London's skyline sparkle in the moonlight, we have a boat to suit you.