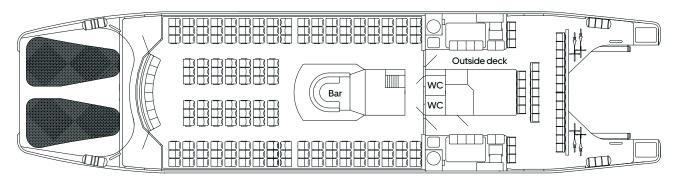

## Our fleet

A choice of 18 vessels ranging from 12 to 220 capacity

We're proud to offer an 18 strong fleet of the fastest most versatile vessels on the Thames. Whether you're looking for a quick transfer option through the heart of the capital or a leisurely cruise while sipping champagne and watching London's skyline sparkle in the moonlight, we have a boat to suit you.

### 220 | Venus Clipper Our flagship, perfect for large groups with drinks and light catering

| Capacity                    |                  | 220            |
|-----------------------------|------------------|----------------|
| Facilities                  |                  |                |
| Outside deck                | <b>ñ</b> Toilets | <b>%</b> Audio |
| <b>T</b> Tabled seats (x70) | 🛭 Café bar       | Air con        |
| ■ Digital screens (x4)      |                  |                |

## 220 | An excellent option for transferring large groups in style

| Capacity               |                   | 220            |
|------------------------|-------------------|----------------|
| Facilities             |                   |                |
| Outside deck           | nn Toilets        | <b>%</b> Audio |
| ☐ Digital screens (x3) | <b>⊽</b> Café bar | ❖ Air con      |

## 170 | Ideal for transferring guests with drinks and light catering

| Capacity               |                     | 170     |
|------------------------|---------------------|---------|
| Facilities             |                     |         |
| Outside deck           | <b>ก</b> ัก Toilets | Audio   |
| T Tabled seats (x32)   | <b>▼</b> Café bar   | Air con |
| ■ Digital screens (x4) |                     |         |

## 150 | Ideal for transferring guests with drinks and light catering

| Capacity               |                   | 150       |
|------------------------|-------------------|-----------|
| Facilities             |                   |           |
| Outside deck           | ก๋ก๋ Toilets      | Audio     |
| T Tabled seats (x32)   | <b>⊽</b> Café bar | 🔻 Air con |
| ■ Digital screens (x4) |                   |           |