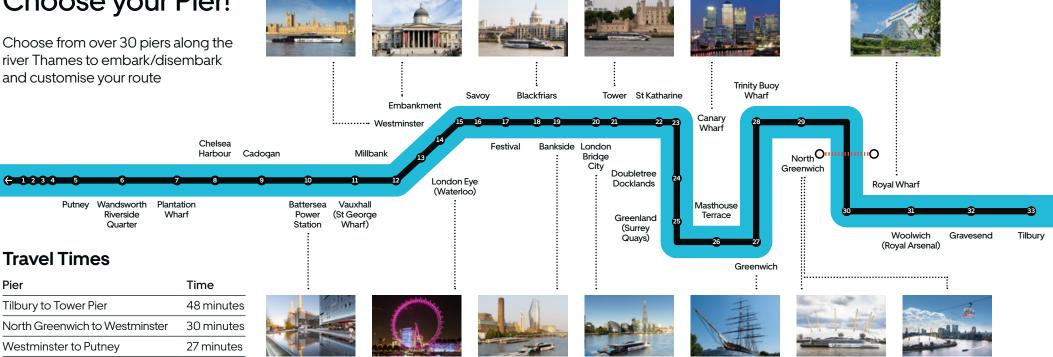

For availability, further information and to book, please contact the Uber Boat by Thames Clippers sales team at sales@thamesclippers.com

river Thames to embark/disembark and customise your route

#### The piers we can access to take you to London's popular locations

- 1 Hampton Court Hampton Court Palace
- 2 Twickenham Riverside Twickenham Stadium
- 3 Kew Kew Gardens
- 4 The Dove (Hammersmith) Hammersmith Bridge
- 5 Putney
- Wandsworth Riverside Quarter

- Plantation Wharf London Heliport
- 8 Chelsea Habour
- 9 Cadogan Albert Bridge
- 10 Battersea Power Station Battersea Power Station Battersea Park
- 11 Vauxhall (St George's Wharf)
- 12 Millbank Pier Tate Britain

- 13 London Eye (Waterloo) London Eye
- 14 Westminster Houses of Parliament and Big Ben
- 15 Embankment West End
- 16 Savoy Savov Hotel Somerset House
- 17 Festival Royal Festival Hall & National Theatre

- 18 Blackfriars City of London St Paul's Cathedral
- 19 Bankside Shakespeare's Globe Tate Modern
- 20 London Bridge City The Shard Borough Market
- 21 Tower Tower Bridge Tower of London

- 22 St Katharine Tower of London
- 23 Canary Wharf
- 24 DoubleTree by Hilton
- 25 Greenland (Surrey Quays)
- 26 Masthouse Terrace
- 27 Greenwich **Cutty Sark** Old Royal Naval College
- 28 Trinity Buoy Wharf

- 29 North Greenwich The O2 Arena
  - **Emirates Air Line**
- 30 Royal Wharf Pier ExCeL London London City Airport
- 31 Woolwich (Royal Arsenal) Thames Barrier
- 32 Gravesend
- 33 Tilbury London Cruise Port Tilbury Docks