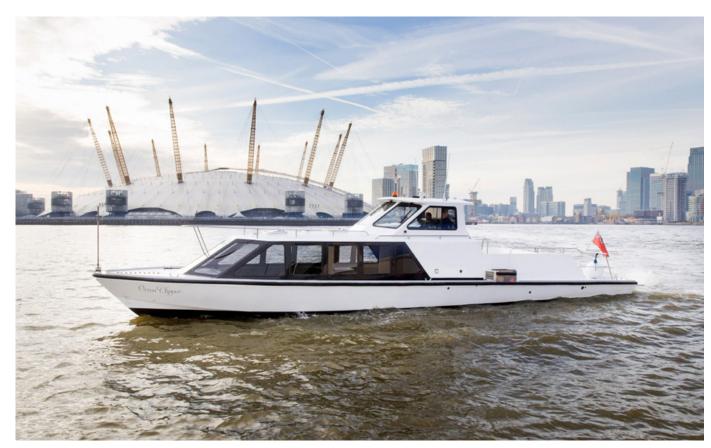

## Love it!

Uber Boat by Thames Clippers are the fastest and most frequent fleet on the river, with 18 vessels available for private hire. Each of our catamarans are spacious, stylish and staffed by a friendly and experienced crew.

For our corporate and private clients we offer seven different sizes of vessel with the option of carrying between 12 and 220 guests. The route, length and speed of journey, stop off locations, style of catering, use of facilities on board and time of travel are flexible.